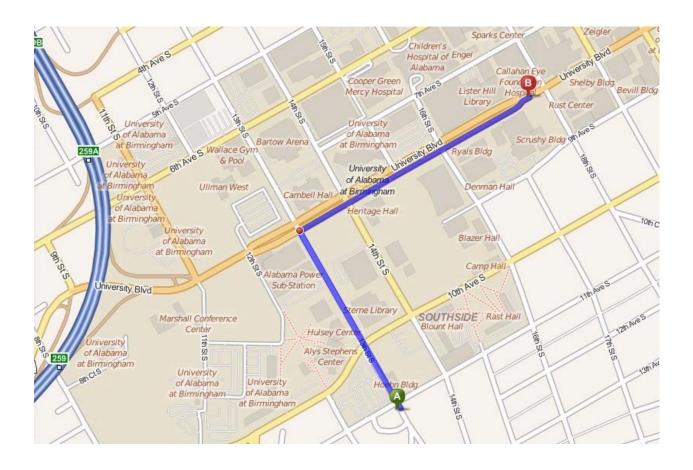

## The Callahan Eye Foundation Hospital

1720 University Boulevard, Birmingham, Alabama 35233

#### From Retina Specialists of Alabama to Callahan Eye Hospital:

- Follow 13th Street South to the 4th red light and turn RIGHT onto University Blvd. (8th Ave. South).
- Make sure you are in the left hand lane.
- After approximately 4-5 blocks, you will pass under a brick pedestrian walkway.
- Get in the left hand turn lane immediately after the walkway.
- Take a LEFT into the parking deck.