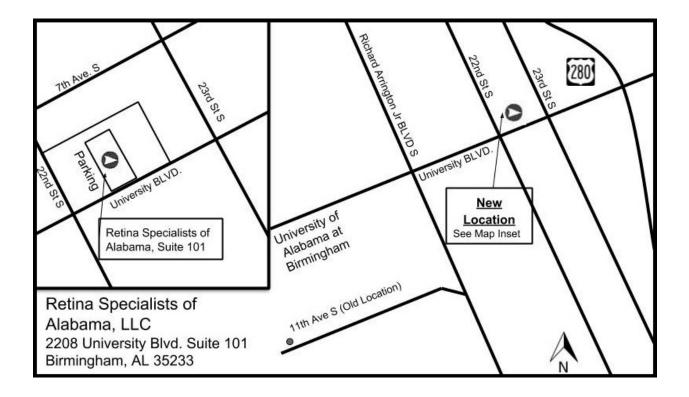

## **Birmingham Office**

2208 University Boulevard, Suite 101, Birmingham, AL 35233

#### From North Alabama (on I-65 South):

From I-65 South, take exit 259B to 4th Avenue South. Continue on 4th Avenue South and turn right on to 22nd St South. Turn left into parking lot at the corner of 22nd and University Blvd.

#### From West Alabama (on I-59 North):

Follow I-59 North to I-65 South towards Montgomery. Take exit 259B to 4th Avenue South. Continue on 4th Avenue South and turn right on to 22nd St South. Turn left into parking lot at the corner of 22nd and University Blvd.

# Retina Specialists of Alabama, LLC is located on the corner of University Blvd and 22nd Street South.